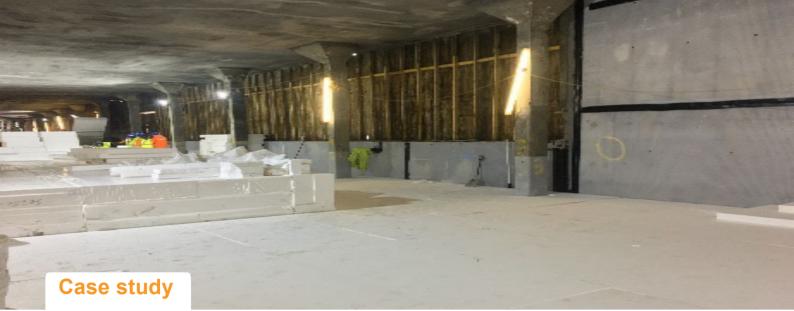

## **Structural Fill EPS -** Seen in a "whole new light" at the Scottish National Gallery

ProductStructural Fill EPS 250ApplicationRaising Floor Levels with Lightweight EPS

In the centre of Edinburgh, the £22m Scottish National Gallery project will create a new suite of exhibition spaces that will be directly accessible from the adjoining Princes Street Gardens. Providing a light-filled new home for visitors from all over the world.

The new access through the Princes Street Garden entrance which will become the main point of entry to the Galleries is supported by Sundolitt Structural Fill EPS.

The lightweight yet strong blocks are being used to raise the existing floor level to create easy access for all. Ensuring families can enjoy everything the Gallery has to offer.

With concrete placed over the Structural Fill, the contractor achieved a seamless transition into a functional building from the original 19<sup>th</sup> Century construction.

Sir John Leighton, Director General of the National Galleries of Scotland said "The project has been supported by the National Lottery Heritage Fund and Scottish Government to deliver a world class facility for showing Scotland's distinctive artistic heritage in a whole new light."